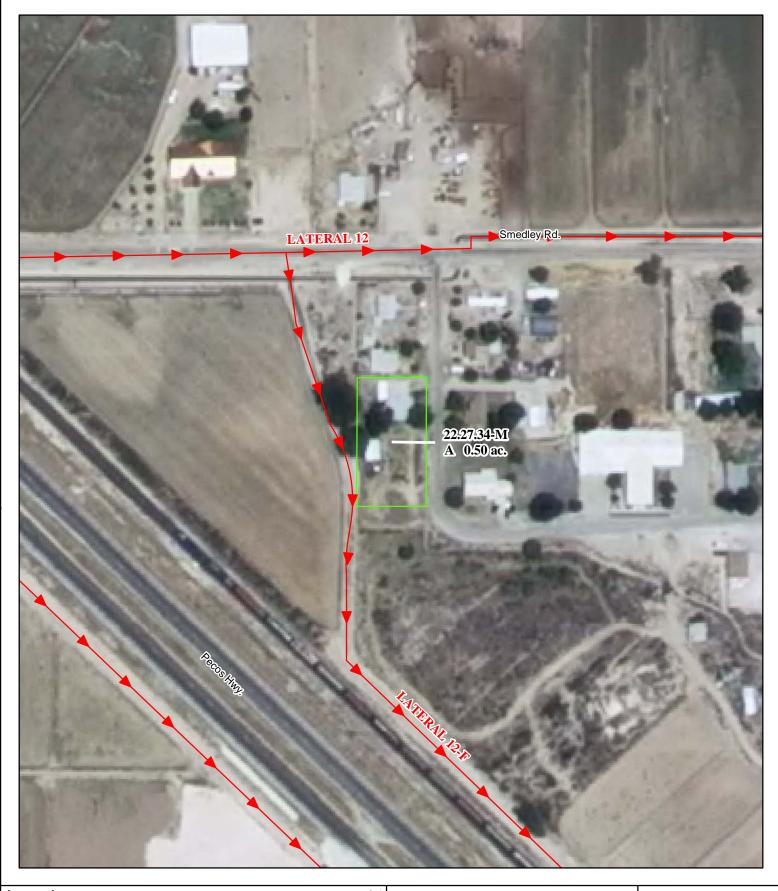

f. Location and Amount of Irrigated Acreage:

Section 34, Township 22S, Range 27E, N.M.P.M.

Pt. NE<sup>1</sup>/<sub>4</sub> 0.50 acres

Total: 0.50 acres

As shown on the attached revised Hydrographic Survey Map for Subfile No. 22.27.34-M, and the CID Section Hydrographic Survey Map Sheet No. 34 (1999-2011), included in Part F of this Appendix, representing the Court record as of the date of the filing of this Decree.

#### g. Amount of Water:

As set forth in Part B of this Appendix.

Point of DiversionCanals / Ditches

**Tract Boundaries** 

Surface Water Only

Supplemental Groundwater
Reservoir / Pond

No Right

2009 Digital Orthophotography  $\begin{aligned} & \text{Grid Interval} = 1000 \\ & \text{Scale 1 "} = 150 \text{ '} \\ & 1:1,800 \end{aligned}$ 